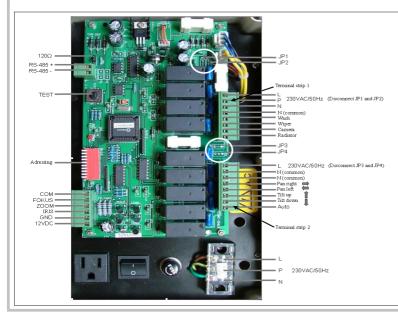

#### **Technical data**

Funktion: Relay box with RS-485 for p/t head

and motor zoom lenses control

Connection: RS-485 BUS (2 wires)

Signal: RS-485 up to 1000m distance

Protocol: Pelco-P, 4800 Baut

**Ports** 

RS-485: Screw clamp Input voltage: 230V AC

Output voltage: 24V AC or 230V AC for a corresponding p/t head

Weight 2,0 kg

Environment

Working temperature -10°C ~ 50°C

Protection class IP67

Measurements Housing Plastic (IP67)

#### **Attention:**

Delivery version 24V AC operation.

P/T heads 230V AC please remove with JP1, JP2, JP3 and JP4 as otherwise the relay box would be damaged!