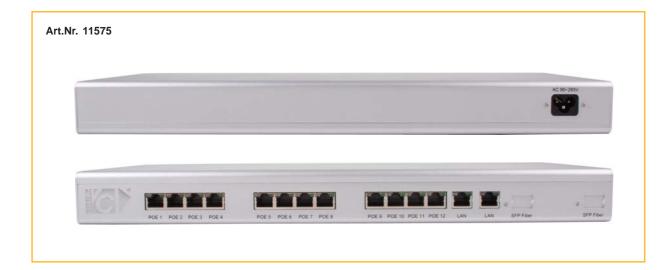

## 12 Port Gigabyte POE Switch + 2 Backbone Ports

- Aluminium housing
- o integrated power supply
- 0 12 x RJ-45 with POE for IP camera
- O 2 x RJ-45 1000 Mbit Bachbone
- O POE : DC 48V, 300mA each Port (max.)
- Optimizes for IP cameras
- All 100 Mbit connections path true to the 1000 Mbit Backbone ports

## **Technical Data**

Connections:

2 x 10/100/1000 TX RJ-45 (Backbone) 12 x 10/100 TX + POE

POE Operating voltage Operating voltage: Consumption: Housing: Assembly attachment: Dimensions (WxHxD): Weight: Operating temperature: Humidity: DC 48V, 300mA pro Port (max.) 90 - 240V AC, 50/60 Hz 200W (Full weight) Aluminium 19" 1HE 350 x 50 x x195mm 220g -10°C + 50°C (not condensing) 10% - 80% (not condensing)